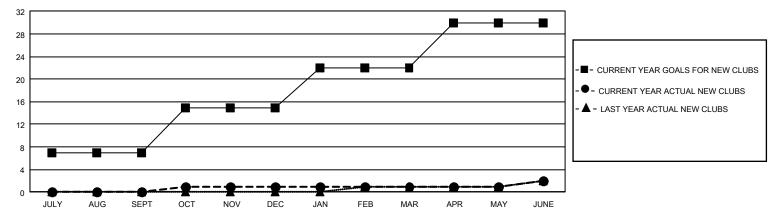

## GMT Constitutional Area 5 - J, Group J

REPORT DOES NOT INCLUDE CLUBS IN UNDISTRICTED AREAS.

| Clubs         |               |             |               | Members               |                        |                         |                                                    |  |
|---------------|---------------|-------------|---------------|-----------------------|------------------------|-------------------------|----------------------------------------------------|--|
|               | RESULTS FOR   | R 2020-2021 |               | RESULTS FOR 2020-2021 |                        |                         |                                                    |  |
| QUARTER       | NEW CLUB GOAL | NEW CLUBS   | DROPPED CLUBS | QUARTER MEME          | BER GROWTH NET<br>GOAL | MEMBER GROWTH<br>ACTUAL | DROPPED<br>MEMBERS ACTUAL<br>(including transfers) |  |
| JULY/AUG/SEPT | 21            | 0           | 1             | JULY/AUG/SEPT         | 275                    | 653                     | 521                                                |  |
| OCT/NOV/DEC   | 24            | 1           | 2             | OCT/NOV/DEC           | 278                    | 480                     | 475                                                |  |
| JAN/FEB/MAR   | 21            | 0           | 1             | JAN/FEB/MAR           | 265                    | 313                     | 466                                                |  |
| APR/MAY/JUNE  | 24            | 1           | 10            | APR/MAY/JUNE          | 223                    | 472                     | 1,492                                              |  |

## GOALS AND ACTUAL NEW CLUBS CUMULATIVE