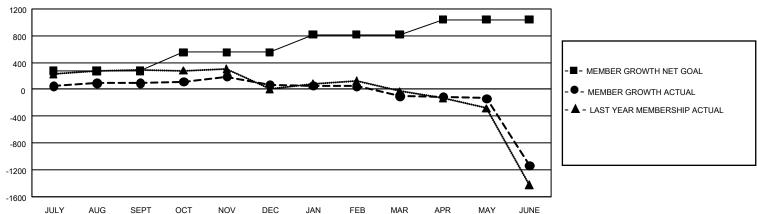

## GMT Constitutional Area 5 - J, Group J

REPORT DOES NOT INCLUDE CLUBS IN UNDISTRICTED AREAS.

| Clubs         |               |             |               | Members               |                        |                         |                                                    |  |
|---------------|---------------|-------------|---------------|-----------------------|------------------------|-------------------------|----------------------------------------------------|--|
|               | RESULTS FOR   | R 2020-2021 |               | RESULTS FOR 2020-2021 |                        |                         |                                                    |  |
| QUARTER       | NEW CLUB GOAL | NEW CLUBS   | DROPPED CLUBS | QUARTER MEME          | BER GROWTH NET<br>GOAL | MEMBER GROWTH<br>ACTUAL | DROPPED<br>MEMBERS ACTUAL<br>(including transfers) |  |
| JULY/AUG/SEPT | 21            | 0           | 1             | JULY/AUG/SEPT         | 275                    | 653                     | 521                                                |  |
| OCT/NOV/DEC   | 24            | 1           | 2             | OCT/NOV/DEC           | 278                    | 480                     | 475                                                |  |
| JAN/FEB/MAR   | 21            | 0           | 1             | JAN/FEB/MAR           | 265                    | 313                     | 466                                                |  |
| APR/MAY/JUNE  | 24            | 1           | 10            | APR/MAY/JUNE          | 223                    | 472                     | 1,492                                              |  |

## GOALS AND ACTUAL MEMBERS CUMULATIVE

| DROPPED CLUBS: 14              |       | 580 CLUBS OF 783 ADDED 1 OR MORE | GENDER DISTRIBUTION             |                 |       |
|--------------------------------|-------|----------------------------------|---------------------------------|-----------------|-------|
|                                |       | NEW MEMBERS                      | MALE                            | 21,776 (78.78%) |       |
|                                |       |                                  | FEMALE                          | 5,864 (21.22%)  |       |
| DROPPED MEMBERS                |       |                                  |                                 | , ,             |       |
| DECEASED                       | 225   | CLICK HERE FOR CUMULATIVE        | TOTAL FAMILY UNIT MEMBERS       |                 | 7,589 |
| CLUB CANCELLED 107 OTHER 2,622 |       | MEMBERSHIP DATA                  |                                 |                 |       |
|                                |       |                                  | FAMILY MEMBERS PAYING HALF DUES |                 | 4,148 |
| TOTAL                          | 2,954 |                                  |                                 |                 |       |